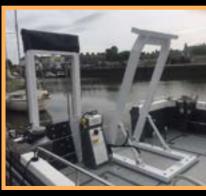

## **DIVING CAPABILITIES**

**SURVEY CAPABILITIES** 

desk

Hydraulic Systems

Survey Pole Mount

A-Frame

Deck Power

Survey station

2x 35 lpm @ 200 bar and 1x 12 lpm @ 200 bar

Custom made survey pole mounting bracket and brace

Custom survey desk adjacent to helm separate to dive

Storage for additional 19" racks directly below survey

Bird observation platform with 360 degree viewing with

IP67 plug enclosures for deck power (240v 13amp)

750kg removable hydraulic A-Frame

| Length        | 12.0m       |  |
|---------------|-------------|--|
| Beam          | 5.0m        |  |
| Draft         | 1.1m        |  |
| Gross Tonnage | 18.0 tonnes |  |
| Deck Loading  | 2,500kg     |  |
| Call Sign     | MAMU2       |  |