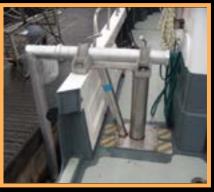

## **DIVING CAPABILITIES**

**SURVEY CAPABILITIES** 

desk

Hydraulic Systems

Survey Pole Mount

A-Frame

Deck Power

Survey station

2x 35 lpm @ 200 bar and 1x 12 lpm @ 200 bar

Custom made survey pole mounting bracket and brace

Custom survey desk adjacent to helm separate to dive

Storage for additional 19" racks directly below survey

Bird observation platform with 360 degree viewing with

IP67 plug enclosures for deck power (240v 13amp)

750kg removable hydraulic A-Frame

| Length        | 12.0m       |  |
|---------------|-------------|--|
| Beam          | 5.0m        |  |
| Draft         | 1.1m        |  |
| Gross Tonnage | 18.0 tonnes |  |
| Deck Loading  | 2,500kg     |  |
| Call Sign     | MAMU2       |  |