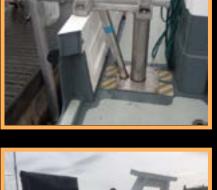

## **DIVING CAPABILITIES**

**SURVEY CAPABILITIES** 

desk

Hydraulic Systems

Survey Pole Mount

A-Frame

Deck Power

Survey station

2x 35 lpm @ 200 bar and 1x 12 lpm @ 200 bar

Custom made survey pole mounting bracket and brace

Custom survey desk adjacent to helm separate to dive

Storage for additional 19" racks directly below survey

Bird observation platform with 360 degree viewing with