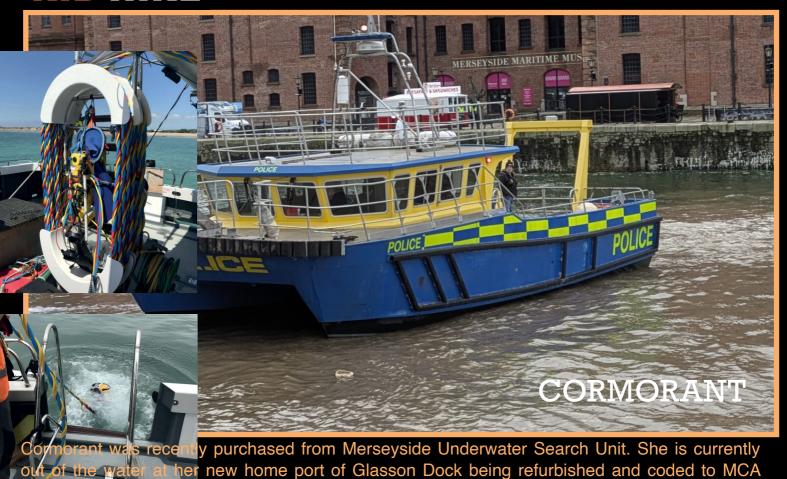

are also being installed. Northern Rib are hoping to have her back in the water ready for charter

avigation package, generators, 4 point mooring and dive support systems

| Manufacturer       | Catfish 14 |
|--------------------|------------|
| Flag               | UK         |
| Road Transportable | No         |
| IMCA Compliant     | YES        |
| Police Coding      | YES        |
| MLC                | YES        |
|                    |            |